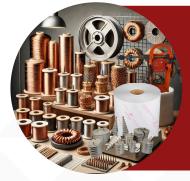

#### **Rewinding Materials**

We offer high-quality rewinding materials, including copper wire, fiberglass sleeves, rewinding machines, rewinding farma, wedges sticks, and rewinding paper. Our products are designed to ensure durability and efficiency in motor rewinding and electrical maintenance applications.